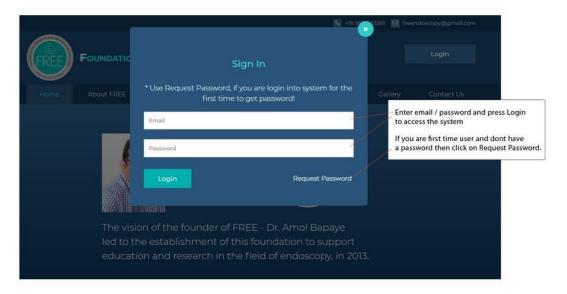

## Step 2. Enter credentials Email/Password

Once you click on Login button, you will see a popup window please enter your registered email / password and click on Login.