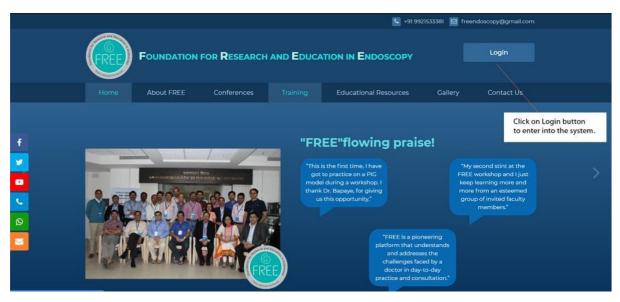

### Step 1. Login into the system

Click on Login button to enter credentials like email / password to login.