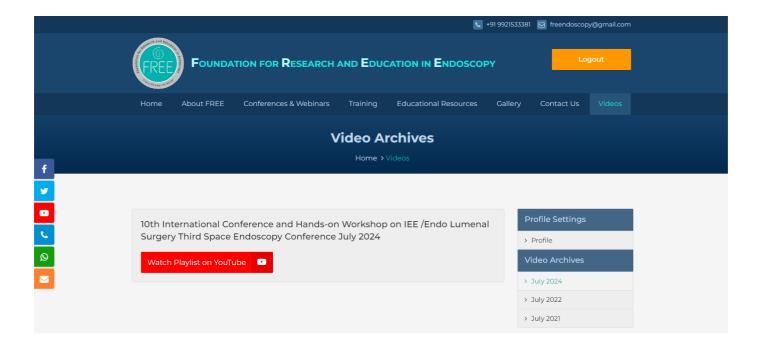

### **Video Archives:**

After successful login, you will be redirected to the video Archives page.