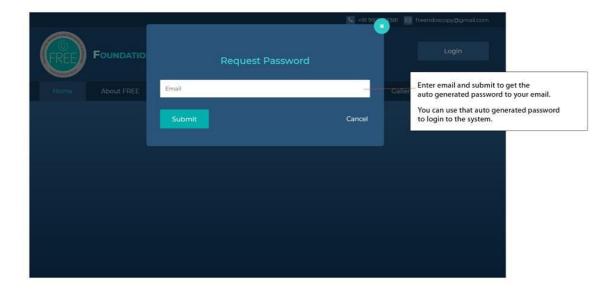

### **Request Password:**

If you are using the system for the first time then you need to request a password first. Click on Request Password.

Enter email and submit to get the auto generated password to your email. You can use that password to login to the system. Once you are logged in, you can change the system password to your personal password and save it.